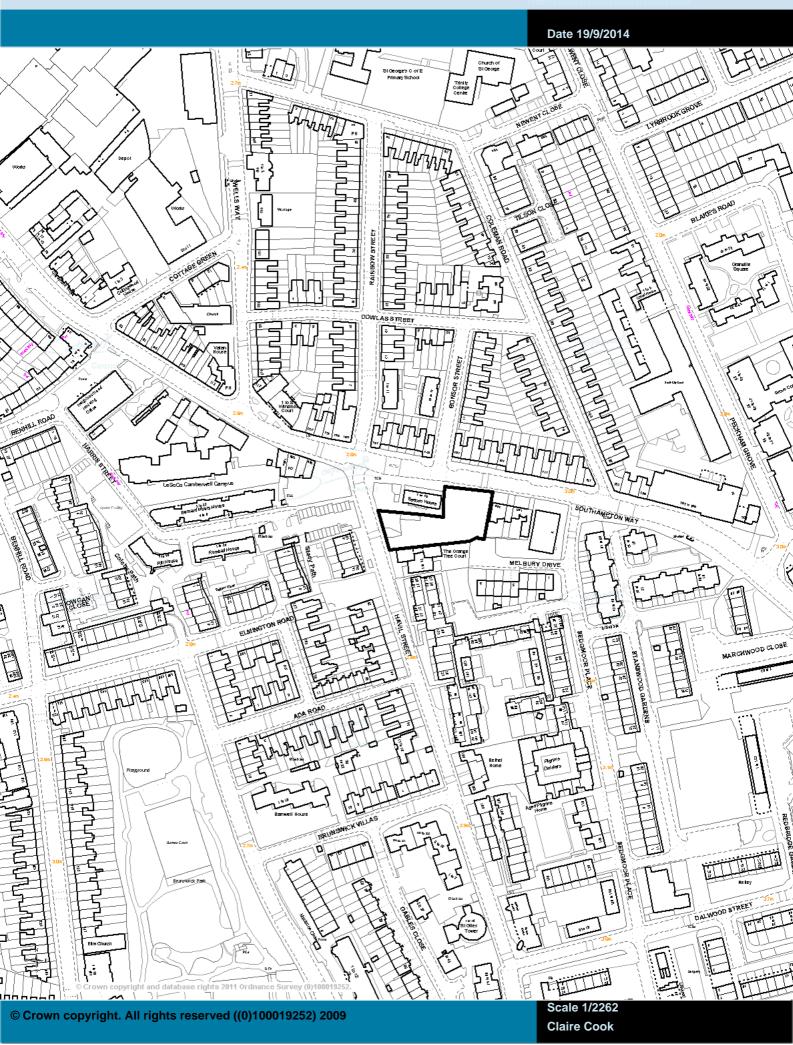

# Site location and description

- 3 There are two applications on this agenda that the committee is asked to consider and determine concurrently. Together, application 14-AP-0764 for site 1 and application 14-AP-0669 for site 2 provide a total of 41 residential units. The application site under this ref 14-AP-0669 comprise of an irregular shaped vacant plot of land fronting both Southampton Way and Havil Street. The site address is 2 Havil Street, adjacent to 160 Southampton Way and for the purposes of this application is known as "site 2" as the applicant has concurrently submitted a full application (14-AP-0764) for a site in very close proximity on Southampton Way that is inextricably linked to this application (14-AP-0764), which is known as "site 1" and reported elsewhere in this agenda. The applicant is Family Mosaic housing association and they own site 2. The council owns site 1, but a cabinet meeting held on 14/05/13, agreed to approve the disposal of the council's freehold interest in 184-188 Southampton Way, 5a Havil Street and part of Beacon House Estate for residential purposes to Family Mosaic housing association.
- 4 The two sites are physically separated, but are in close proximity with each other and it is important to recognise that they are inextricably linked and are therefore necessary to consider them together. The schemes would also need to be delivered

together and one combined legal agreement will secure the planning obligations across the two linked development sites, which is discussed in more detail below.

- 5 This application site (site 2) is located to the south-west part of the intersection of Havil Street and Southampton Way. Site 2 was largely an area of tarmac having previously formed part of a playground used in association with the former use of the site as a school. To the immediate south of site 2 are two rows of garages with terraced housing beyond on Harris Street. Along Southampton Way within the immediate vicinity of the site is a row of shops along each side with residential above. The Southwark College Camberwell Centre and the associated existing student accommodation buildings (part 3, part 4 and part 5 storey building known as Bernard Myers House granted in 2005) is to the immediate west of the site.
- 6 The area is within a predominantly residential area with some commercial units on the ground floor on Southampton Way.
- 7 The site is within the following Core Strategy designations: Air quality management area (AQMA) and the Urban Density Zone.
- 8 It is also within Flood Risk Zone 3 and is within a controlled parking zone (CPZ). It has a public transport accessibility level rating of three.