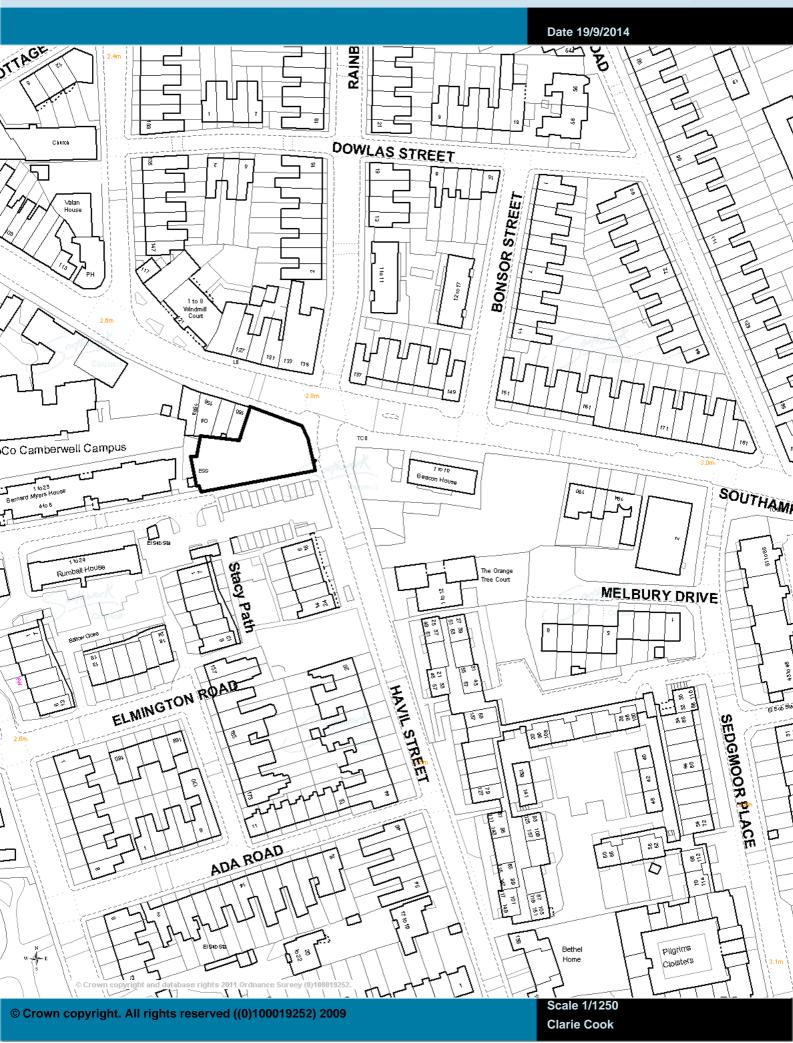

# Site location and description

- 3 There are two applications on this agenda that the committee is asked to consider and determine concurrently. Together, application 14-AP-0764 for site 1 and application 14-AP-0669 for site 2 provide a total of 41 residential units. The application site under this ref 14-AP-0669 comprise of an irregular shaped vacant plot of land fronting both Southampton Way and Havil Street. The site address is 2 Havil Street, adjacent to 160 Southampton Way and for the purposes of this application is known as "site 2" as the applicant has concurrently submitted a full application (14-AP-0764) for a site in very close proximity on Southampton Way that is inextricably linked to this application (14-AP-0764), which is known as "site 1" and reported elsewhere in this agenda. The applicant is Family Mosaic housing association and they own site 2. The council owns site 1, but a cabinet meeting held on 14/05/13, agreed to approve the disposal of the council's freehold interest in 184-188 Southampton Way, 5a Havil Street and part of Beacon House Estate for residential purposes to Family Mosaic housing association.
- 4 The two sites are physically separated, but are in close proximity with each other and it is important to recognise that they are inextricably linked and are therefore necessary to consider them together. The schemes would also need to be delivered

together and one combined legal agreement will secure the planning obligations across the two linked development sites, which is discussed in more detail below.

- 5 This application site (site 2) is located to the south-west part of the intersection of Havil Street and Southampton Way. Site 2 was largely an area of tarmac having previously formed part of a playground used in association with the former use of the site as a school. To the immediate south of site 2 are two rows of garages with terraced housing beyond on Harris Street. Along Southampton Way within the immediate vicinity of the site is a row of shops along each side with residential above. The Southwark College Camberwell Centre and the associated existing student accommodation buildings (part 3, part 4 and part 5 storey building known as Bernard Myers House granted in 2005) is to the immediate west of the site.
- 6 The area is within a predominantly residential area with some commercial units on the ground floor on Southampton Way.
- 7 The site is within the following Core Strategy designations: Air quality management area (AQMA) and the Urban Density Zone.
- 8 It is also within Flood Risk Zone 3 and is within a controlled parking zone (CPZ). It has a public transport accessibility level rating of three.

## Land use - residential accommodation (principle, need, affordable housing)

- 21 The site is currently vacant and whilst it was previously a tarmaced area previously for the use of a playground associated with a former school on the site this has been cleared for many years and the vacant land has never been used since for educational (D1 Class) uses. It is therefore considered that the uses have been abandoned.
- 22 The site is not designated for a particular purpose under the development plan. The site is within a predominantly residential area with some commercial units on the ground floor on Southampton Way and educational uses to the west of the site. The proposal for a residential scheme would contribute to the provision of much needed housing in Southwark and in this case would be appropriate in this location.
- 23 The immediately adjoining property number 160 Southampton Way is a retail unit and those units along this stretch of Southampton Way are also of commercial use with residential above. Whilst it would be ideal to continue the commercial nature at ground floor level around the corner with Havil Street (to be in character with the adjoining units and to provide active frontage), it is noted that there are concerns about the commercial viability of retail units in this location. It was observed that some of the new commercial units in the new development to the north-east on Southampton Way took several years to let. The site is not within a designated town centre. In light of this, it is accepted that residential at ground floor would be permissible provided the residents' amenity is protected with adequate defensible space at the front.